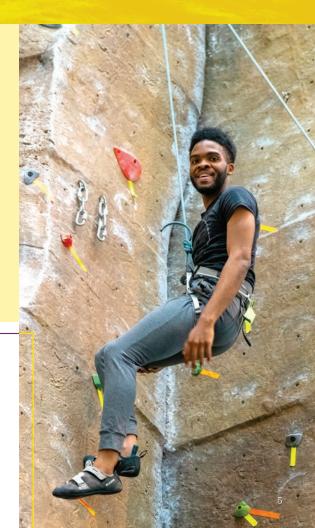

### **CLIMBING WALL**

| Monday — Thursday: | 3:00 PM - | 8:00 PM |
|--------------------|-----------|---------|
|--------------------|-----------|---------|

### **2024-2025** CLIMBING WALL HOURS

Monday - Thursday: 3:00 PM - 8:00 PM