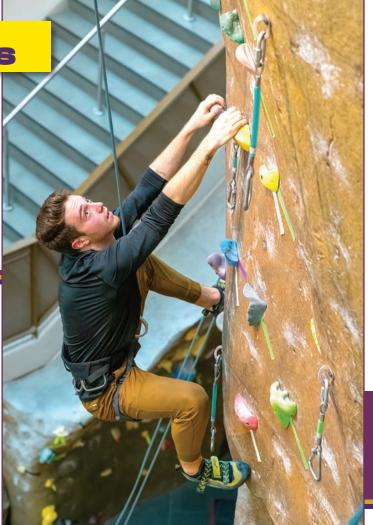

### **CLIMBING WALL**

| Monday — Thursday: | 3:00 PM - | 8:00 PM |
|--------------------|-----------|---------|
|--------------------|-----------|---------|

### **2024-2025** CLIMBING WALL HOURS

Monday - Thursday: 3:00 PM - 8:00 PM