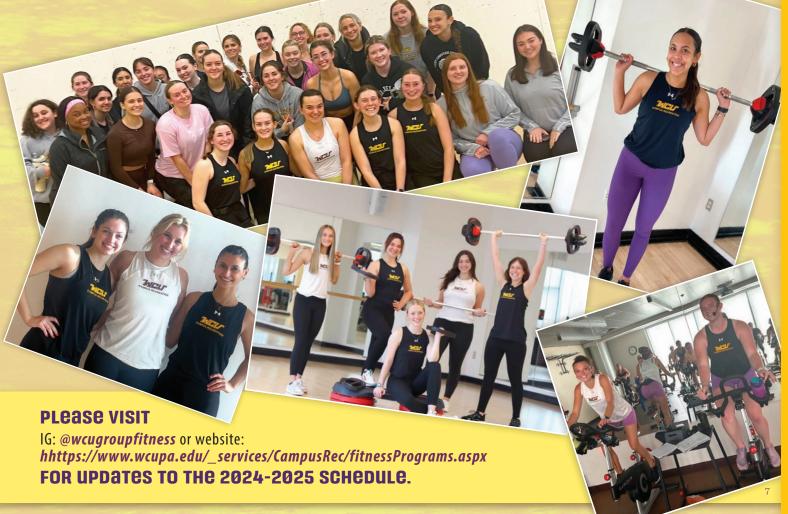

### **FITNESS**

GROUP FITNESS classes range from Les Mills to Zumba and everything in between! The classes are available for all West Chester University students, faculty, and staff. All classes are taught by nationally certified instructors who are current WCU students and members of the WCU community. We take tremendous pride in our group fitness classes and encourage all levels of experience to attend!

### **CLASS DESCRIPTIONS**

**Barre:** A fun and empowering class set to today's hottest music. Classes begin with a warm up focusing on postural strength and alignment, followed by a series of upper body exercises using light weights. The ballet barre is used to sculpt the lower body, abs and for flexibility training.