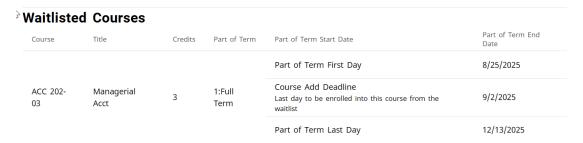

 For each waitlisted course, you will be able to see important course dates and the last day to enroll.