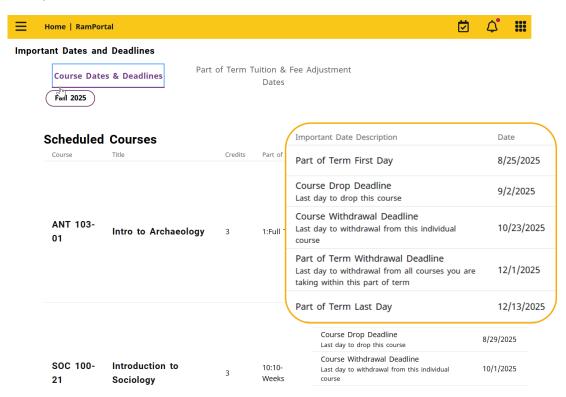

### **COURSE DATES & DEADLINES**

- This page will display your scheduled and waitlisted courses for the current or selected term.
- For each scheduled course, you will be able to see important course dates and drop/withdrawal deadlines.

## **REPEAT WARNING**

 On the Course Dates & Deadlines page, you will also see a warning message under the course title for any enrolled courses that may be subject to the University's repeat policy.

| ACC<br>202-01 | Managerial Acct Enrollment in this course may be subject to the University Course Repeat Policy | 3 | 1:Full<br>Term | Course Withdrawal Deadline Last day to withdrawal from this individual course                                    | 10/23/2025 |
|---------------|-------------------------------------------------------------------------------------------------|---|----------------|------------------------------------------------------------------------------------------------------------------|------------|
|               |                                                                                                 |   |                | Part of Term Withdrawal Deadline Last day to withdrawal from all courses you are taking within this part of term | 12/1/2025  |